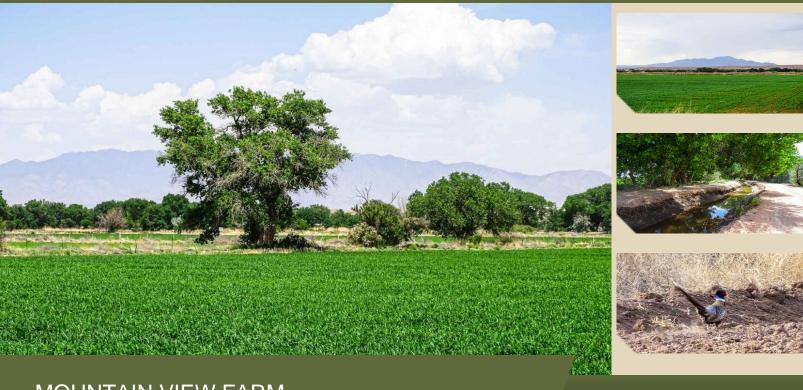

## **Property Highlights**

Distant gentle mountains surround Las Nutrias - the little historic community whose southern edge just touches Mountain View Farm. Nestled in the Rio Grande Valley south of Albuquerque, this place along the river feels timeless. The architecture of the Las Nutrias San Ysidro Catholic Mission church, origin 1860, best represents the character of this charming place. The villages original name was La Vega de Las Nutrias meaning Meadow of the Beavers. The farm's 320 acres are mainly cultivated ground, with water rights recognized as pre-1907, the oldest designation New Mexico's State Engineer identifies. In the desert southwest, water is life, and this is the good stuff. Note: Seller Sold Some Water! The block of water associated with offering and the price change now reference 333 annual...